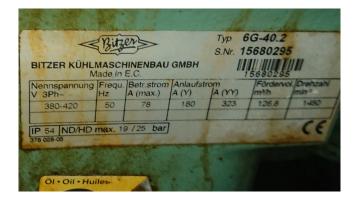

#### **Specifications**

| Brand                    | Bitzer                   |
|--------------------------|--------------------------|
| Туре                     | 6GE 40Y-40P + 6G-40.2    |
|                          | cool/freeze installation |
| Refrigerant              | Freon                    |
| Refrigerant type         | R 404 A or other types   |
| kW at 0°C/+40°C          | 205                      |
| kW at -5ºC/+40ºC         | 170.4                    |
| kW at -10°C/+40°C        | 140.5                    |
| kW at -20°C/+40°C        | 91.9                     |
| kW at -30°C/+40°C        | 56                       |
| Unloaded Start           | ✓                        |
| Capacity Control         | ✓                        |
| On steel base frame      | ✓                        |
| Liquid receiver          | ✓                        |
| Liquid line filter drier | ✓                        |
| Control panel            | ✓                        |
| Package / Rack           | ✓                        |
| Stock                    | 1                        |
|                          |                          |

### Used Bitzer 6GE 40Y-40P + 6G-40.2 cool/freeze installation

Used well maintained cool/freeze installation Bitzer 6GE 40Y-40P + 6G-40.2 Semi-hermetic Reciprocating piston Compressor). With oil seperator Type S-5694X, complete with control panel and PLC. Our capacity table is based on the used type of Freon. You can also use these compressors on alternative types of Freon. For all the other specs (if available), see the picture of the manufacturer model plate or the attached pdf file. \*Why choose for HOSBV? Were not only the largest used refrigeration specialist in Europe, but also, we deliver all equipment including an extensive test, warranty and industrial cleaning.