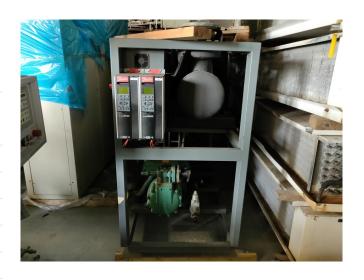

### Used Bitzer 6GE 40Y-40P + 6G-40.2 cool/freeze installation

Used well maintained cool/freeze installation Bitzer 6GE 40Y-40P + 6G-40.2 Semi-hermetic Reciprocating piston Compressor). With oil seperator Type S-5694X, complete with control panel and PLC. Our capacity table is based on the used type of Freon. You can also use these compressors on alternative types of Freon. For all the other specs (if available), see the picture of the manufacturer model plate or the attached pdf file. \*Why choose for HOSBV? Were not only the largest used refrigeration specialist in Europe, but also, we deliver all equipment including an extensive test, warranty and industrial cleaning.