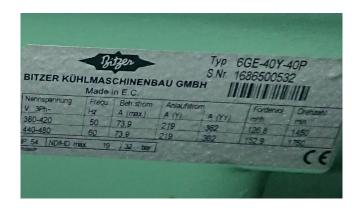

#### **Specifications**

| Brand                    | Bitzer                   |
|--------------------------|--------------------------|
| Туре                     | 6GE 40Y-40P + 6G-40.2    |
|                          | cool/freeze installation |
| Refrigerant              | Freon                    |
| Refrigerant type         | R 404 A or other types   |
| kW at 0°C/+40°C          | 205                      |
| kW at -5ºC/+40ºC         | 170.4                    |
| kW at -10°C/+40°C        | 140.5                    |
| kW at -20°C/+40°C        | 91.9                     |
| kW at -30°C/+40°C        | 56                       |
| Unloaded Start           | ✓                        |
| Capacity Control         | ✓                        |
| On steel base frame      | ✓                        |
| Liquid receiver          | ✓                        |
| Liquid line filter drier | ✓                        |
| Control panel            | ✓                        |
| Package / Rack           | ✓                        |
| Stock                    | 1                        |
|                          |                          |

### Used Bitzer 6GE 40Y-40P + 6G-40.2 cool/freeze installation

Used well maintained cool/freeze installation Bitzer 6GE 40Y-40P + 6G-40.2 Semi-hermetic Reciprocating piston Compressor). With oil seperator Type S-5694X, complete with control panel and PLC. Our capacity table is based on the used type of Freon. You can also use these compressors on alternative types of Freon. For all the other specs (if available), see the picture of the manufacturer model plate or the attached pdf file. \*Why choose for HOSBV? Were not only the largest used refrigeration specialist in Europe, but also, we deliver all equipment including an extensive test, warranty and industrial cleaning.