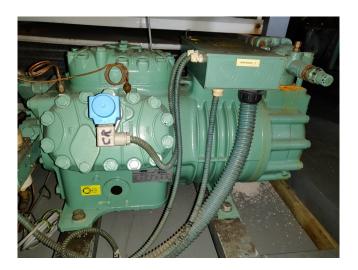

### Used Bitzer 6GE 40Y-40P + 6G-40.2 cool/freeze installation

Used well maintained cool/freeze installation Bitzer 6GE 40Y-40P + 6G-40.2 Semi-hermetic Reciprocating piston Compressor). With oil seperator Type S-5694X, complete with control panel and PLC. Our capacity table is based on the used type of Freon. You can also use these compressors on alternative types of Freon. For all the other specs (if available), see the picture of the manufacturer model plate or the attached pdf file. \*Why choose for HOSBV? Were not only the largest used refrigeration specialist in Europe, but also, we deliver all equipment including an extensive test, warranty and industrial cleaning.