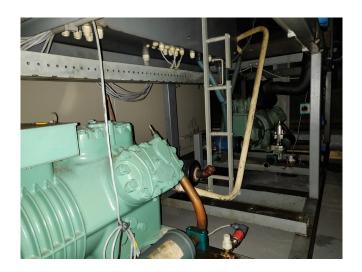

### Used Bitzer 6GE 40Y-40P + 6G-40.2 cool/freeze installation

Used well maintained cool/freeze installation Bitzer 6GE 40Y-40P + 6G-40.2 Semi-hermetic Reciprocating piston Compressor). With oil seperator Type S-5694X, complete with control panel and PLC. Our capacity table is based on the used type of Freon. You can also use these compressors on alternative types of Freon. For all the other specs (if available), see the picture of the manufacturer model plate or the attached pdf file. \*Why choose for HOSBV? Were not only the largest used refrigeration specialist in Europe, but also, we deliver all equipment including an extensive test, warranty and industrial cleaning.