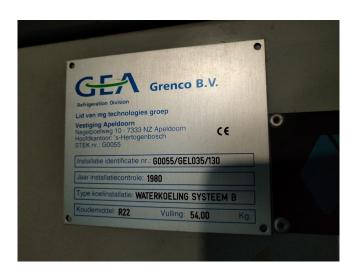

### Used Bitzer 6GE 40Y-40P + 6G-40.2 cool/freeze installation

Used well maintained cool/freeze installation Bitzer 6GE 40Y-40P + 6G-40.2 Semi-hermetic Reciprocating piston Compressor). With oil seperator Type S-5694X, complete with control panel and PLC. Our capacity table is based on the used type of Freon. You can also use these compressors on alternative types of Freon. For all the other specs (if available), see the picture of the manufacturer model plate or the attached pdf file. \*Why choose for HOSBV? Were not only the largest used refrigeration specialist in Europe, but also, we deliver all equipment including an extensive test, warranty and industrial cleaning.