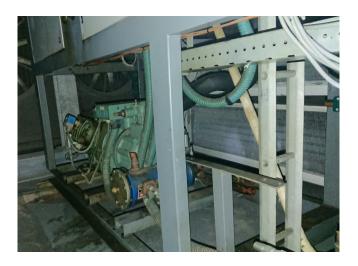

### Used Bitzer 6GE 40Y-40P + 6G-40.2 cool/freeze installation

Used well maintained cool/freeze installation Bitzer 6GE 40Y-40P + 6G-40.2 Semi-hermetic Reciprocating piston Compressor). With oil seperator Type S-5694X, complete with control panel and PLC. Our capacity table is based on the used type of Freon. You can also use these compressors on alternative types of Freon. For all the other specs (if available), see the picture of the manufacturer model plate or the attached pdf file. \*Why choose for HOSBV? Were not only the largest used refrigeration specialist in Europe, but also, we deliver all equipment including an extensive test, warranty and industrial cleaning.