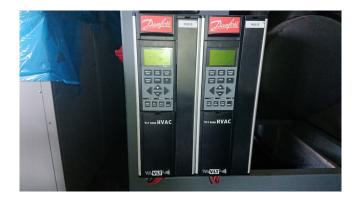

### Used Bitzer 6GE 40Y-40P + 6G-40.2 cool/freeze installation

Used well maintained cool/freeze installation Bitzer 6GE 40Y-40P + 6G-40.2 Semi-hermetic Reciprocating piston Compressor). With oil seperator Type S-5694X, complete with control panel and PLC. Our capacity table is based on the used type of Freon. You can also use these compressors on alternative types of Freon. For all the other specs (if available), see the picture of the manufacturer model plate or the attached pdf file. \*Why choose for HOSBV? Were not only the largest used refrigeration specialist in Europe, but also, we deliver all equipment including an extensive test, warranty and industrial cleaning.