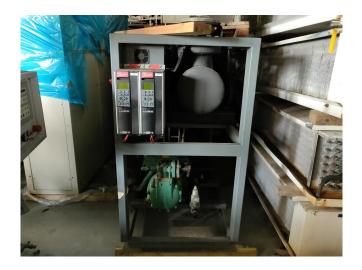

### Used Bitzer 6GE 40Y-40P + 6G-40.2 cool/freeze installation

Used well maintained cool/freeze installation Bitzer 6GE 40Y-40P + 6G-40.2 Semi-hermetic Reciprocating piston Compressor). With oil seperator Type S-5694X, complete with control panel and PLC. Our capacity table is based on the used type of Freon. You can also use these compressors on alternative types of Freon. For all the other specs (if available), see the picture of the manufacturer model plate or the attached pdf file. \*Why choose for HOSBV? Were not only the largest used refrigeration specialist in Europe, but also, we deliver all equipment including an extensive test, warranty and industrial cleaning.